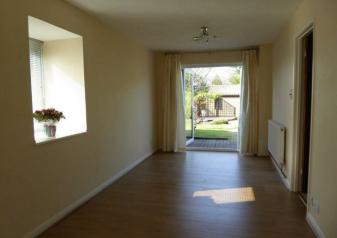

### LOUNGE

 $6.76 \times 2.90 (22'2" \times 9'6")$ Triple actoin double glazed windows. Double doors leading directly onto rear garden.