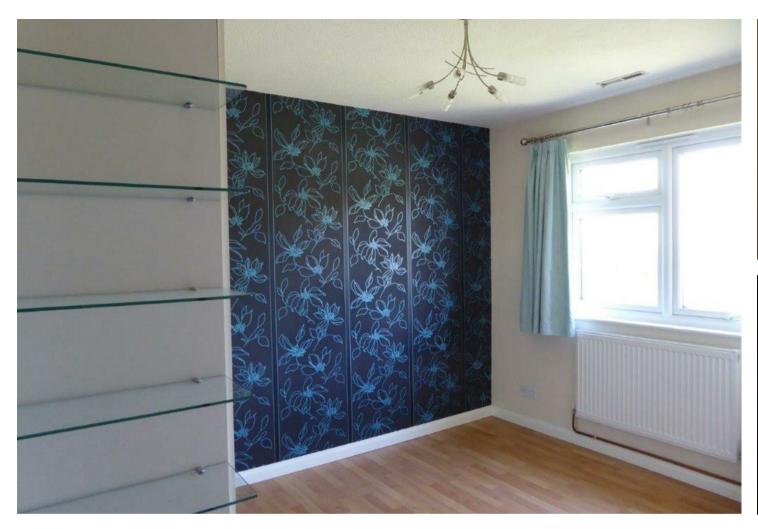

## **BEDROOM ONE**

4.17m x 3.15m maximum dimensions (13'8" x 10'4" maximum dimensions)

Double glazed window front aspect. Built in wardrobe.

## **BEDROOM TWO**

 $3.12m \times 2.90m$  maximum dimensions (10'3"  $\times$  9'6" maximum dimensions)

Double glazed window overlooking rear garden, laminate flooring, built in wardrobe to one wall.