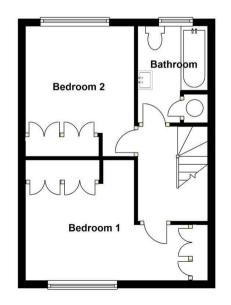

### LANDING

Access to part boarded loft with ladder.

## **BEDROOM ONE**

4.17m x 3.15m maximum dimensions (13'8" x 10'4" maximum dimensions)

Double glazed window front aspect. Built in wardrobe.

## **BEDROOM TWO**

 $3.12m \times 2.90m$  maximum dimensions (10'3"  $\times$  9'6" maximum dimensions)

Double glazed window overlooking rear garden, laminate flooring, built in wardrobe to one wall.

## BATHROOM

Modern suite comprising of a panelled bath with mixer tap with electric shower over and shower screen. Vanity unit housing wash hand basin, wc, fully tiled walls, frosted window, airing cupboard and vinyl floor.