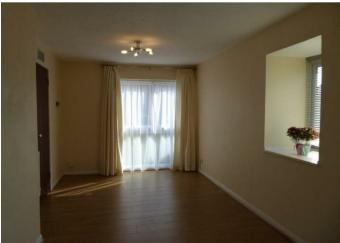

### LOUNGE

 $6.76 \times 2.90 (22'2" \times 9'6")$ Triple actoin double glazed windows. Double doors leading directly onto rear garden.