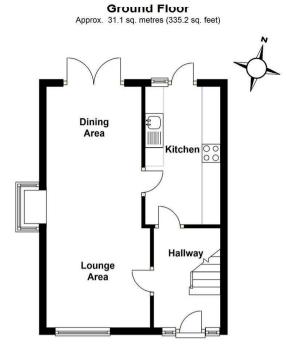

# ENTRANCE HALL

### LOUNGE

 $6.76 \times 2.90 (22'2" \times 9'6")$ Triple actoin double glazed windows. Double doors leading directly onto rear garden.

## **KITCHEN**

#### 3.91 × 1.73 (12'10" × 5'8")

Fully fitted with modern units comprising of both wall and base units. Gas hob with extractor above. Built in microwave and oven. Integrated fridge, integrated freezer, integrated washing machine, integrated dishwasher. Sink drainer stainless steel sink unit with mixer tap, part tiled walls, tiled effect floor, glazed door to garden.

# OUTSIDE

Beautifully laid out rear garden with mature hedging to all sides. Mainly laid to lawn with flowers and shrub borders and a greenhouse.