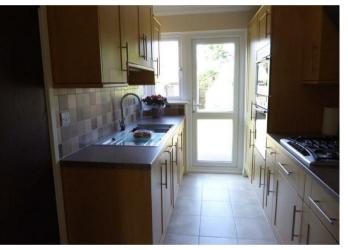

#### 3.91 × 1.73 (12'10" × 5'8")

Fully fitted with modern units comprising of both wall and base units. Gas hob with extractor above. Built in microwave and oven. Integrated fridge, integrated freezer, integrated washing machine, integrated dishwasher. Sink drainer stainless steel sink unit with mixer tap, part tiled walls, tiled effect floor, glazed door to garden.